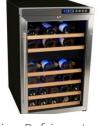

Hearth Style

Stainless

Peninsula

Down Draft

Dishwasher & Refrigerator Drawers

Built-in Coffee Maker

Wine Refrigerator

Bar Refrigerator