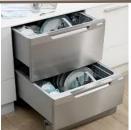

Hearth Style

Stainless

Peninsula

Down Draft

Dishwasher & Refrigerator Drawers

Built-in Coffee Maker

Wine Refrigerator

Bar Refrigerator