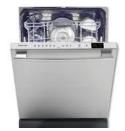

Hearth Style

Stainless

Peninsula

Down Draft

Dishwasher & Refrigerator Drawers

Built-in Coffee Maker

Wine Refrigerator

Bar Refrigerator