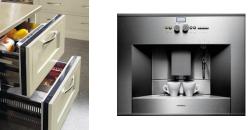

Hearth Style

Stainless

Peninsula

Down Draft

Dishwasher & Refrigerator Drawers

Built-in Coffee Maker

Wine Refrigerator

Bar Refrigerator